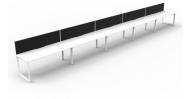

## PRODUCT DESCRIPTION

Five Person Workstation Single Sided Workstation

Fixed height workstation

Loop leg with 60mm x 45mm Beveled Edge Powdercoated under frame

Adjustable leveling Feet

EO Rated 25mm Thick top with 410mm x 50mm D Scallop cut out to rear

## **DIMENSIONS**

Fixed Desk Height 730mm

Overall height with Screen 1200 mm H

### **Overall Size**

6000mm W x 780mm D x 730/1200mm H

7500mm W x 780mm D x 730/1200mm H

9000mm W x 780mm D x 730/1200mm H

Natural Oak Top Black Satin Frame

Natural Oak Top
White Satin Frame

Natural White Top Black Satin Frame