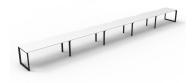

### **Overall Size**

6000mm W x 780mm D x 730/1200mm H

7500mm W x 780mm D x 730/1200mm H

9000mm W x 780mm D x 730/1200mm H

Natural Oak Top Black Satin Frame

Natural Oak Top
White Satin Frame

Natural White Top Black Satin Frame

Natural White Top White Satin Frame