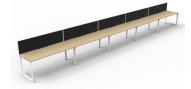

## PRODUCT DESCRIPTION

Five Person Workstation Single Sided Workstation

Fixed height workstation

Loop leg with 60mm x 45mm Beveled Edge Powdercoated under frame

Adjustable leveling Feet

EO Rated 25mm Thick top with 410mm x 50mm D Scallop cut out to rear

## **DIMENSIONS**

Fixed Desk Height 730mm

Overall height with Screen 1200 mm H

Natural White Top White Satin Frame