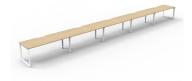

### **Overall Size**

6000mm W x 780mm D x 730/1200mm H

7500mm W x 780mm D x 730/1200mm H

9000mm W x 780mm D x 730/1200mm H

Natural Oak Top Black Satin Frame

Natural Oak Top
White Satin Frame

Natural White Top Black Satin Frame