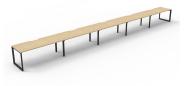

### **Overall Size**

6000mm W x 780mm D x 730/1200mm H

7500mm W x 780mm D x 730/1200mm H

9000mm W x 780mm D x 730/1200mm H

Natural Oak Top Black Satin Frame

Natural Oak Top
White Satin Frame

Natural White Top Black Satin Frame