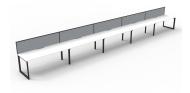

## PRODUCT DESCRIPTION

Five Person Workstation Single Sided Workstation

Fixed height workstation

Loop leg with 60mm x 45mm Beveled Edge Powdercoated under frame

Adjustable leveling Feet

EO Rated 25mm Thick top with 410mm x 50mm D Scallop cut out to rear

## **DIMENSIONS**

Fixed Desk Height 730mm

Overall height with Screen 1200 mm H

### **Overall Size**

6000mm W x 780mm D x 730/1200mm H

7500mm W x 780mm D x 730/1200mm H

9000mm W x 780mm D x 730/1200mm H

Natural Oak Top Black Satin Frame

Natural Oak Top
White Satin Frame

Natural White Top Black Satin Frame