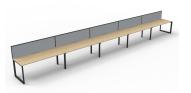

## PRODUCT DESCRIPTION

Five Person Workstation Single Sided Workstation

Fixed height workstation

Loop leg with 60mm x 45mm Beveled Edge Powdercoated under frame

Adjustable leveling Feet

EO Rated 25mm Thick top with 410mm x 50mm D Scallop cut out to rear

## **DIMENSIONS**

Fixed Desk Height 730mm

Overall height with Screen 1200 mm H

### **Overall Size**

6000mm W x 780mm D x 730/1200mm H

7500mm W x 780mm D x 730/1200mm H

9000mm W x 780mm D x 730/1200mm H

Natural Oak Top Black Satin Frame

Natural Oak Top
White Satin Frame

Natural White Top Black Satin Frame