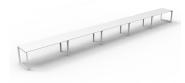

# Rapid Loop 5P Side by Side

## PRODUCT DESCRIPTION

Five Person Workstation Single Sided Workstation

Fixed height workstation

Loop leg with 60mm x 45mm Beveled Edge Powdercoated under frame

Adjustable leveling Feet

EO Rated 25mm Thick top with 410mm x 50mm D Scallop cut out to rear

**AFRDI** Certified

5 Year Warranty



## **DIMENSIONS**

Fixed Desk Height 730mm

Overall height with Screen 1200 mm H

#### **Worktop Sizes**

1200 x 750mm

1500 x 750mm

1800 x 750mm

### **Overall Size**

6000mm W x 780mm D x 730/1200mm H

7500mm W x 780mm D x 730/1200mm H

9000mm W x 780mm D x 730/1200mm H











Natural Oak Top Black Satin Frame



Natural Oak Top
White Satin Frame



Natural White Top Black Satin Frame



Natural White Top White Satin Frame